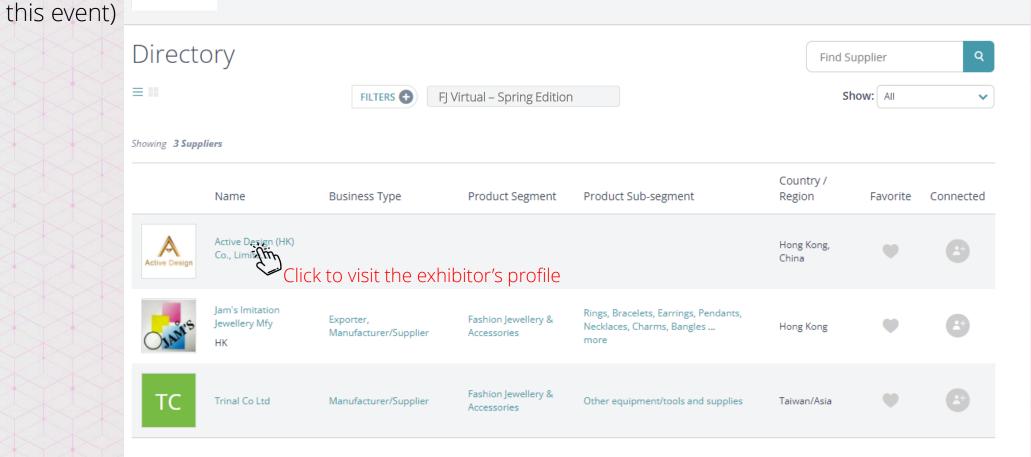

Organiser: Informa Markets Jewellery

Venue: Virtual

Go to Exhibitor Directory ←

**Shop Products** 

**Event Contact** 

buyers for

Fashion Jewellery & Accessories Digital Show -- Spring Schedule Apr 25 - Apr 29, 2022

# Shop Products page

Search by product categories (3 Level)

Search by additional product attributes

On Tai Jewellery

Visit exhibitor

profile