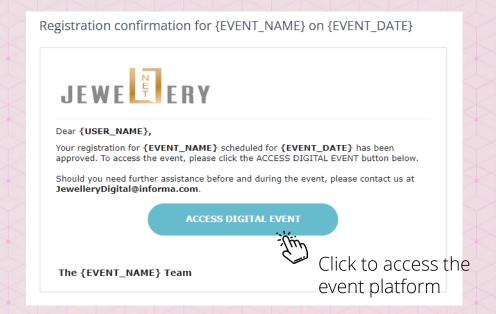

Message 2: Log in to the Digital Event platform

Virtual Event Home Page

**informa** markets

Jewellery

**Exhibiting Brands** 

**Fashion Jewellery & Accessories Digital Show Spring** 

25 - 29 / 4 / 2022

Go to virtual event